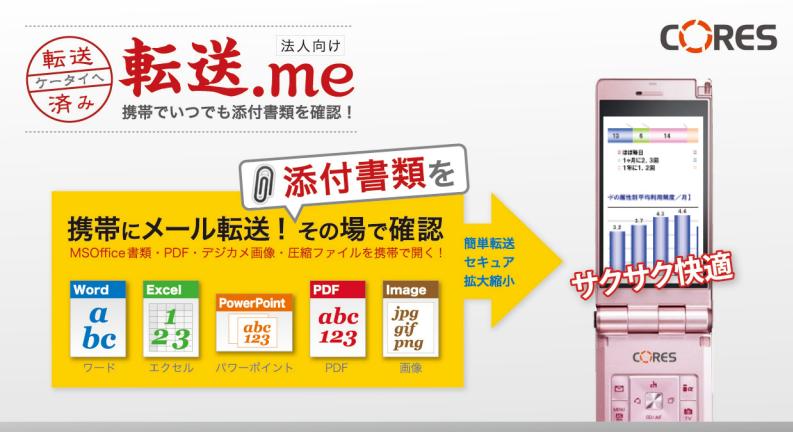

### 携帯電話でPCの添付書類が読める!いつでも会社のメールを確認できるWebサービス

登録時に発行される xxx@tenso.me ヘメー ル送信します。※常時転送も可能です

## サービスの特徴

1 簡単・快適・セキュア

**簡単操作ですばやく確認** メールの添付書類を外出先でもすばや く確認できます

高精細ズーム・スクロール 高精細ズームと快適スクロールで書類 を詳細まで確認できます

**セキュアなデータ管理** 携帯に添付書類を残さないので、携帯 を紛失してもデータ流出を防ぎます

登録された携帯へ「転送 .me」からメールが届 くので専用 URL をクリックします