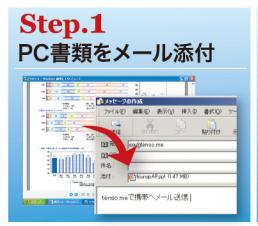

### 携帯電話でPCの添付書類が読める!いつでも会社のメールを確認できるWebサービス

登録時に発行される xxx@tenso.me ヘメー ル送信します。※常時転送も可能です