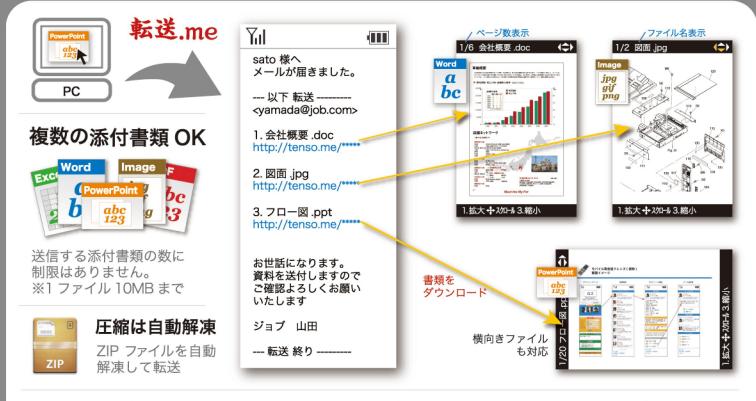

## **Step.3** 携帯で添付書類を見る

URL をクリックすると、書類をダウンロードし、 携帯アプリで開くことができます

## 2 圧縮ファイル対応

### 圧縮ファイル (zip) を自動解凍

日常業務で使う事が多い Word・Excel・ PowerPoint・PDF・各種画像形式・圧縮 ファイルを携帯で確認できます

| .doc | .xls | .ppt |
|------|------|------|
| .pdf | .jpg | .gif |
| .png | .tif | .zip |

🕄 低コストで導入可能

### 複数ページ対応

複数ページの添付書類は各 20 ページ まで転送します。高速な描画と独自の キャッシュ技術で、次々とページを確 認することが可能です