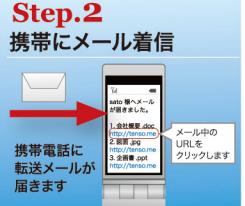

## サービスの特徴

1 簡単・快適・セキュア

**簡単操作ですばやく確認** メールの添付書類を外出先でもすばや く確認できます

高精細ズーム・スクロール 高精細ズームと快適スクロールで書類 を詳細まで確認できます

**セキュアなデータ管理** 携帯に添付書類を残さないので、携帯 を紛失してもデータ流出を防ぎます

登録された携帯へ「転送 .me」からメールが届 くので専用 URL をクリックします