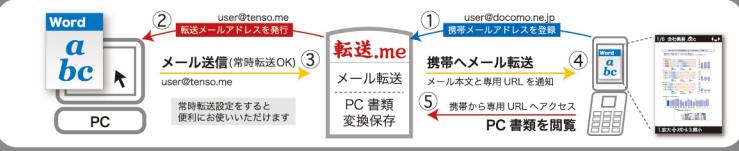

### 携帯電話でPCの添付書類が読める!いつでも会社のメールを確認できるWebサービス

登録時に発行される xxx@tenso.me ヘメー ル送信します。※常時転送も可能です

# サービスフロー図

## サービス概要